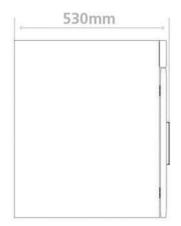

### **Standard equipment**

| Door                    | Fully insulated stainless steel door with door lock                                               |
|-------------------------|---------------------------------------------------------------------------------------------------|
| Calibration certificate | calibration certificate at +100°C (optional)                                                      |
| Interior                | easy-to-clean interior made of stainless steel AISI 304 on all sides                              |
| Gasket                  | synthetic rubbers gasket                                                                          |
| Housing                 | Electrostatic powder coated galvanized steel                                                      |
| Insulation              | Fully isolated chamber by Rockwool covered by aluminum sheet to ensure high temperature stability |
| Emergency knob          | Manual knob in case of emergency                                                                  |
| External dimensions     | 530 (W) X 570 (D) X 650 (H) mm                                                                    |
| Shelves                 | 2-shelves chrome plated                                                                           |

### **Standard equipment**

| Door                    | Fully insulated stainless steel door with door lock                                               |  |
|-------------------------|---------------------------------------------------------------------------------------------------|--|
| Calibration certificate | calibration certificate at +100°C (optional)                                                      |  |
| Interior                | easy-to-clean interior made of stainless steel AISI 304 on all sides                              |  |
| Gasket                  | synthetic rubbers gasket                                                                          |  |
| Housing                 | Electrostatic powder coated galvanized steel                                                      |  |
| Insulation              | Fully isolated chamber by Rockwool covered by aluminum sheet to ensure high temperature stability |  |
| Emergency knob          | Manual knob in case of emergency                                                                  |  |
| External dimensions     | 530 (W) X 570 (D) X 650 (H) mm                                                                    |  |
| Shelves                 | 2-shelves chrome plated                                                                           |  |