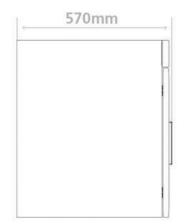

### **Standard equipment**

| Door                    | Fully insulated stainless steel door with door lock                                               |
|-------------------------|---------------------------------------------------------------------------------------------------|
| Calibration certificate | calibration certificate at +100°C (optional)                                                      |
| Interior                | easy-to-clean interior made of stainless steel AISI 304 on all sides                              |
| Gasket                  | synthetic rubbers gasket                                                                          |
| Housing                 | Electrostatic powder coated galvanized steel                                                      |
| Insulation              | Fully isolated chamber by Rockwool covered by aluminum sheet to ensure high temperature stability |
| Emergency knob          | Manual knob in case of emergency                                                                  |
| External dimensions     | 530 (W) X 570 (D) X 650 (H) mm                                                                    |
| Shelves                 | 2-shelves chrome plated                                                                           |