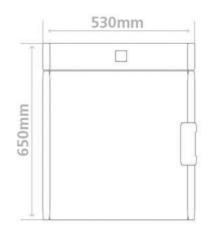

### **Standard equipment**

| Door                    | Fully insulated stainless steel door with door lock                                               |
|-------------------------|---------------------------------------------------------------------------------------------------|
| Calibration certificate | calibration certificate at +100°C (optional)                                                      |
| Interior                | easy-to-clean interior made of stainless steel AISI 304 on all sides                              |
| Gasket                  | synthetic rubbers gasket                                                                          |
| Housing                 | Electrostatic powder coated galvanized steel                                                      |
| Insulation              | Fully isolated chamber by Rockwool covered by aluminum sheet to ensure high temperature stability |
| Emergency knob          | Manual knob in case of emergency                                                                  |
| External dimensions     | 530 (W) X 570 (D) X 650 (H) mm                                                                    |
| Shelves                 | 2-shelves chrome plated                                                                           |