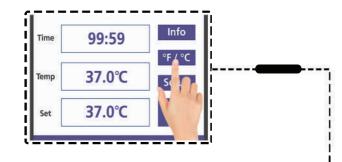

#### Touch and Go

Thanks for PID microprocessor controller technology gives this oven range excellent temperature setting through INTUITIVE NEW TOUCH SCREEN adopted to display target and actual temperatures in real time with user-friendly software. Also available with 7 Segment Digital Display.

#### Timed Temperature control

Exactly timed temperature control function guarantees that the timer does not start before the temperature reached at set temperature point within resolution 0.1°C and Accuracy within  $\pm$  0.3 % at Over full scale. In additional selectable time delay function.

## **Control technology**

| Language setting English as default language                        |                                                                             |  |  |
|---------------------------------------------------------------------|-----------------------------------------------------------------------------|--|--|
| Control                                                             | Adaptive multifunctional digital PID-microprocessor controller              |  |  |
| Display                                                             | 4 digits, 7 segment digital display                                         |  |  |
| Timer                                                               | Digital backward counter to target time setting                             |  |  |
| Timer control   Adjustable from 1 minute to 99:59 hour or continues |                                                                             |  |  |
| Delay timer Programmable time delay function                        |                                                                             |  |  |
| Function set point wait                                             | The timer does not start until the set temperature reached to the set point |  |  |
| Adjustable parameter Temperature and time, automatic fan adjustable |                                                                             |  |  |

## **Control technology**

| Language setting        | English as default language                                                 |
|-------------------------|-----------------------------------------------------------------------------|
| Control                 | Adaptive multifunctional digital PID-microprocessor controller              |
| Display                 | Initiative Touch screen display with user-friendly software                 |
| Timer                   | Digital backward counter to target time setting                             |
| Timer control           | Adjustable from 1 minute to 99:59 hour or continues                         |
| Delay timer             | Programmable time delay function                                            |
| Function set point wait | The timer does not start until the set temperature reached to the set point |
| Adjustable parameter    | Temperature and time, automatic fan adjustable                              |