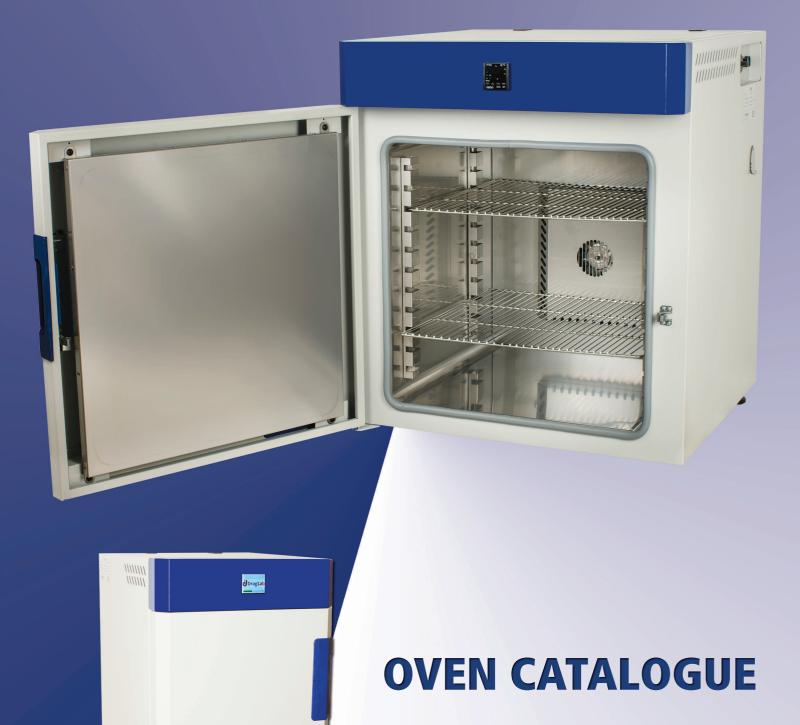

#### **Oven for Universal labs**

DRAGLAB oven with high level of quality and reliability to meet various requirements for drying, sterilization and heating applications. These innovative ovens specially designed to meet the high temperature requirements in the laboratory

#### Touch and Go

Thanks for PID microprocessor controller technology gives this oven range excellent temperature setting through INTUITIVE NEW TOUCH SCREEN adopted to display target and actual temperatures in real time with user-friendly software. Also available with 7 Segment Digital Display.

## WIDE RANGE OF APPLICATIONS

DRAGLAB heating chambers meet the requirements for a scientific laboratory, research labs, and industry and quality assurance. with their outstanding temperature accuracy, homogeneous heat distribution, and residue-free drying being the most impressive highlights. Characterized by a robust and durable stainless steel chamber, these laboratories appliances also comply with key safety standards.