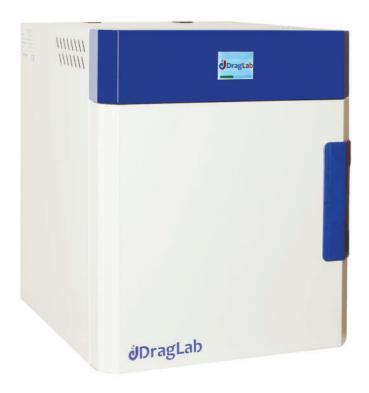

# **DRYING OVEN DO 120 - Digital Display**

|  |    |         | 112 NG<br>111 D0<br>東美語画 |  |
|--|----|---------|--------------------------|--|
|  |    |         |                          |  |
|  |    |         |                          |  |
|  | đľ | oragLab |                          |  |

#### **Important Features**

- Air forced convection
- 7 segment digital display
- Programmable PID microprocessor control system.
- Programmable temperature and timer function
- Ambient temperature +20 °C to 300 °C
- Temperature homogeneity and stability accordance to DIN 12880.
- automatic thermostatic protection
- automatic adjustable ventilation
- 2 chrome-plated racks
- functional stainless steel AISI 304 interior chamber
- 2 years guarantee worldwide