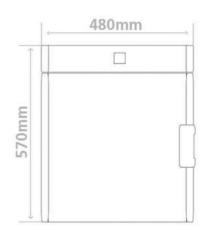

## Standard equipment

| Door                                                                 | Fully insulated stainless steel door with door lock                                               |  |  |
|----------------------------------------------------------------------|---------------------------------------------------------------------------------------------------|--|--|
| Calibration certificate calibration certificate at +100°C (optional) |                                                                                                   |  |  |
| Interior                                                             | easy-to-clean interior made of stainless steel AISI 304 on all sides                              |  |  |
| Gasket                                                               | synthetic rubbers gasket                                                                          |  |  |
| Housing Electrostatic powder coated galvanized steel                 |                                                                                                   |  |  |
| Insulation                                                           | Fully isolated chamber by Rockwool covered by aluminum sheet to ensure high temperature stability |  |  |
| Emergency knob                                                       | Manual knob in case of emergency                                                                  |  |  |
| External dimensions                                                  | 480 (W) X 530 (D) X 570 (H) mm                                                                    |  |  |
| Shelves                                                              | 2-shelves chrome plated                                                                           |  |  |

### **Standard equipment**

| Door                    | Fully insulated stainless steel door with door lock                                               |
|-------------------------|---------------------------------------------------------------------------------------------------|
| Calibration certificate | calibration certificate at +100°C (optional)                                                      |
| Interior                | easy-to-clean interior made of stainless steel AISI 304 on all sides                              |
| Gasket                  | synthetic rubbers gasket                                                                          |
| Housing                 | Electrostatic powder coated galvanized steel                                                      |
| Insulation              | Fully isolated chamber by Rockwool covered by aluminum sheet to ensure high temperature stability |
| Emergency knob          | Manual knob in case of emergency                                                                  |
| External dimensions     | 480 (W) X 530 (D) X 570 (H) mm                                                                    |
| Shelves                 | 2-shelves chrome plated                                                                           |

### **Standard equipment**

| Door                    | Fully insulated stainless steel door with door lock                                               |
|-------------------------|---------------------------------------------------------------------------------------------------|
| Calibration certificate | calibration certificate at +100°C (optional)                                                      |
| Interior                | easy-to-clean interior made of stainless steel AISI 304 on all sides                              |
| Gasket                  | synthetic rubbers gasket                                                                          |
| Housing                 | Electrostatic powder coated galvanized steel                                                      |
| Insulation              | Fully isolated chamber by Rockwool covered by aluminum sheet to ensure high temperature stability |
| Emergency knob          | Manual knob in case of emergency                                                                  |
| External dimensions     | 530 (W) X 570 (D) X 650 (H) mm                                                                    |
| Shelves                 | 2-shelves chrome plated                                                                           |

### **Standard equipment**

| Door                    | Fully insulated stainless steel door with door lock                                               |  |
|-------------------------|---------------------------------------------------------------------------------------------------|--|
| Calibration certificate | calibration certificate at +100°C (optional)                                                      |  |
| Interior                | easy-to-clean interior made of stainless steel AISI 304 on all sides                              |  |
| Gasket                  | synthetic rubbers gasket                                                                          |  |
| Housing                 | Electrostatic powder coated galvanized steel                                                      |  |
| Insulation              | Fully isolated chamber by Rockwool covered by aluminum sheet to ensure high temperature stability |  |
| Emergency knob          | Manual knob in case of emergency                                                                  |  |
| External dimensions     | 530 (W) X 570 (D) X 650 (H) mm                                                                    |  |
| Shelves                 | 2-shelves chrome plated                                                                           |  |

## Standard equipment

| Door                    | Fully insulated stainless steel door with door lock                                               |  |
|-------------------------|---------------------------------------------------------------------------------------------------|--|
| Calibration certificate | calibration certificate at +100°C (optional)                                                      |  |
| Interior                | easy-to-clean interior made of stainless steel AISI 304 on all sides                              |  |
| Gasket                  | synthetic rubbers gasket                                                                          |  |
| Housing                 | Electrostatic powder coated galvanized steel                                                      |  |
| Insulation              | Fully isolated chamber by Rockwool covered by aluminum sheet to ensure high temperature stability |  |
| Emergency knob          | Manual knob in case of emergency                                                                  |  |
| External dimensions     | 660 (W) X 670 (D) X 760 (H) mm                                                                    |  |
| Shelves                 | 2-shelves chrome plated                                                                           |  |

### **Standard equipment**

| Door                    | Fully insulated stainless steel door with door lock                                               |
|-------------------------|---------------------------------------------------------------------------------------------------|
| Calibration certificate | calibration certificate at +100°C (optional)                                                      |
| Interior                | easy-to-clean interior made of stainless steel AISI 304 on all sides                              |
| Gasket                  | synthetic rubbers gasket                                                                          |
| Housing                 | Electrostatic powder coated galvanized steel                                                      |
| Insulation              | Fully isolated chamber by Rockwool covered by aluminum sheet to ensure high temperature stability |
| Emergency knob          | Manual knob in case of emergency                                                                  |
| External dimensions     | 660 (W) X 670 (D) X 760 (H) mm                                                                    |
| Shelves                 | 2-shelves chrome plated                                                                           |