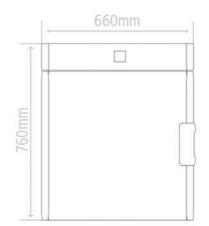

## Standard equipment

| Door                    | Fully insulated stainless steel door with door lock                                               |  |
|-------------------------|---------------------------------------------------------------------------------------------------|--|
| Calibration certificate | calibration certificate at +100°C (optional)                                                      |  |
| Interior                | easy-to-clean interior made of stainless steel AISI 304 on all sides                              |  |
| Gasket                  | synthetic rubbers gasket                                                                          |  |
| Housing                 | Electrostatic powder coated galvanized steel                                                      |  |
| Insulation              | Fully isolated chamber by Rockwool covered by aluminum sheet to ensure high temperature stability |  |
| Emergency knob          | Manual knob in case of emergency                                                                  |  |
| External dimensions     | 660 (W) X 670 (D) X 760 (H) mm                                                                    |  |
| Shelves                 | 2-shelves chrome plated                                                                           |  |