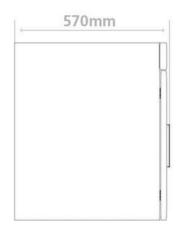

### **Standard equipment**

| Door                    | Fully insulated stainless steel door with door lock                                               |
|-------------------------|---------------------------------------------------------------------------------------------------|
| Calibration certificate | calibration certificate at +100°C (optional)                                                      |
| Interior                | easy-to-clean interior made of stainless steel AISI 304 on all sides                              |
| Gasket                  | synthetic rubbers gasket                                                                          |
| Housing                 | Electrostatic powder coated galvanized steel                                                      |
| Insulation              | Fully isolated chamber by Rockwool covered by aluminum sheet to ensure high temperature stability |
| Emergency knob          | Manual knob in case of emergency                                                                  |
| External dimensions     | 530 (W) X 570 (D) X 650 (H) mm                                                                    |
| Shelves                 | 2-shelves chrome plated                                                                           |