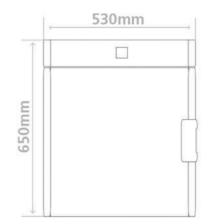

### **Standard equipment**

| Door                    | Fully insulated stainless steel door with door lock                                               |
|-------------------------|---------------------------------------------------------------------------------------------------|
| Calibration certificate | calibration certificate at +100°C (optional)                                                      |
| Interior                | easy-to-clean interior made of stainless steel AISI 304 on all sides                              |
| Gasket                  | synthetic rubbers gasket                                                                          |
| Housing                 | Electrostatic powder coated galvanized steel                                                      |
| Insulation              | Fully isolated chamber by Rockwool covered by aluminum sheet to ensure high temperature stability |
| Emergency knob          | Manual knob in case of emergency                                                                  |
| External dimensions     | 530 (W) X 570 (D) X 650 (H) mm                                                                    |
| Shelves                 | 2-shelves chrome plated                                                                           |

### **Standard equipment**

| Door                    | Fully insulated stainless steel door with door lock                                               |  |
|-------------------------|---------------------------------------------------------------------------------------------------|--|
| Calibration certificate | calibration certificate at +100°C (optional)                                                      |  |
| Interior                | easy-to-clean interior made of stainless steel AISI 304 on all sides                              |  |
| Gasket                  | synthetic rubbers gasket                                                                          |  |
| Housing                 | Electrostatic powder coated galvanized steel                                                      |  |
| Insulation              | Fully isolated chamber by Rockwool covered by aluminum sheet to ensure high temperature stability |  |
| Emergency knob          | Manual knob in case of emergency                                                                  |  |
| External dimensions     | 530 (W) X 570 (D) X 650 (H) mm                                                                    |  |
| Shelves                 | 2-shelves chrome plated                                                                           |  |