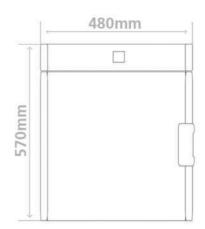

## Standard equipment

| Door                                                                 | Fully insulated stainless steel door with door lock                                               |  |  |
|----------------------------------------------------------------------|---------------------------------------------------------------------------------------------------|--|--|
| Calibration certificate calibration certificate at +100°C (optional) |                                                                                                   |  |  |
| Interior                                                             | easy-to-clean interior made of stainless steel AISI 304 on all sides                              |  |  |
| Gasket                                                               | synthetic rubbers gasket                                                                          |  |  |
| Housing Electrostatic powder coated galvanized steel                 |                                                                                                   |  |  |
| Insulation                                                           | Fully isolated chamber by Rockwool covered by aluminum sheet to ensure high temperature stability |  |  |
| Emergency knob                                                       | Manual knob in case of emergency                                                                  |  |  |
| External dimensions                                                  | 480 (W) X 530 (D) X 570 (H) mm                                                                    |  |  |
| Shelves                                                              | 2-shelves chrome plated                                                                           |  |  |

### **Standard equipment**

| Door                    | Fully insulated stainless steel door with door lock                                               |
|-------------------------|---------------------------------------------------------------------------------------------------|
| Calibration certificate | calibration certificate at +100°C (optional)                                                      |
| Interior                | easy-to-clean interior made of stainless steel AISI 304 on all sides                              |
| Gasket                  | synthetic rubbers gasket                                                                          |
| Housing                 | Electrostatic powder coated galvanized steel                                                      |
| Insulation              | Fully isolated chamber by Rockwool covered by aluminum sheet to ensure high temperature stability |
| Emergency knob          | Manual knob in case of emergency                                                                  |
| External dimensions     | 480 (W) X 530 (D) X 570 (H) mm                                                                    |
| Shelves                 | 2-shelves chrome plated                                                                           |