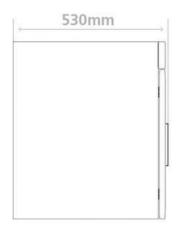

## Standard equipment

| Door                                                                 | Fully insulated stainless steel door with door lock                                               |  |  |
|----------------------------------------------------------------------|---------------------------------------------------------------------------------------------------|--|--|
| Calibration certificate calibration certificate at +100°C (optional) |                                                                                                   |  |  |
| Interior                                                             | easy-to-clean interior made of stainless steel AISI 304 on all sides                              |  |  |
| Gasket                                                               | synthetic rubbers gasket                                                                          |  |  |
| Housing Electrostatic powder coated galvanized steel                 |                                                                                                   |  |  |
| Insulation                                                           | Fully isolated chamber by Rockwool covered by aluminum sheet to ensure high temperature stability |  |  |
| Emergency knob                                                       | Manual knob in case of emergency                                                                  |  |  |
| External dimensions                                                  | 480 (W) X 530 (D) X 570 (H) mm                                                                    |  |  |
| Shelves                                                              | 2-shelves chrome plated                                                                           |  |  |

### **Standard equipment**

| Door                    | Fully insulated stainless steel door with door lock                                               |
|-------------------------|---------------------------------------------------------------------------------------------------|
| Calibration certificate | calibration certificate at +100°C (optional)                                                      |
| Interior                | easy-to-clean interior made of stainless steel AISI 304 on all sides                              |
| Gasket                  | synthetic rubbers gasket                                                                          |
| Housing                 | Electrostatic powder coated galvanized steel                                                      |
| Insulation              | Fully isolated chamber by Rockwool covered by aluminum sheet to ensure high temperature stability |
| Emergency knob          | Manual knob in case of emergency                                                                  |
| External dimensions     | 480 (W) X 530 (D) X 570 (H) mm                                                                    |
| Shelves                 | 2-shelves chrome plated                                                                           |